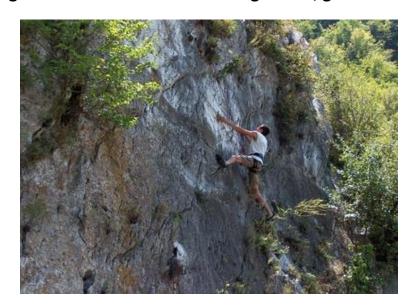

Mountain Kablar 889m

On the Mountain Kablar is one via ferata.

In Ovčar-Kablar gorge is more than 20 rock climbing routes, graded from 4 to 8 UIAA scale.