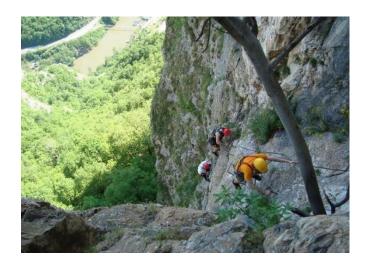

Mountain Kablar 889m

On the Mountain Kablar is one via ferata.

In Ovčar-Kablar gorge is more than 20 rock climbing routes, graded from 4 to 8 UIAA scale.