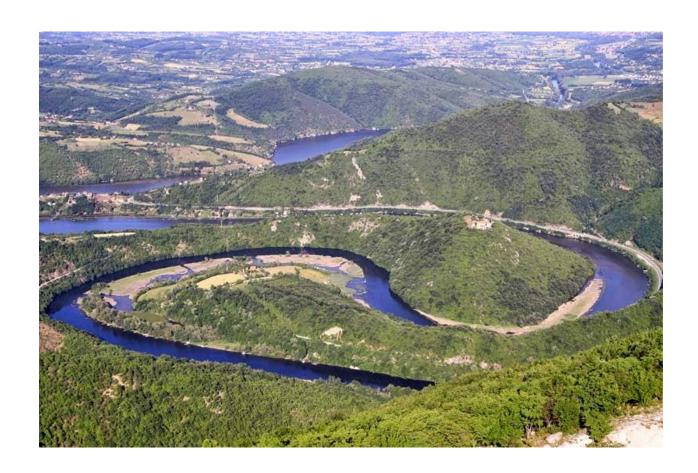

## Ovčar-Kablar gorge

Ovčar-Kablar gorge is a gorge in western Serbia, part of the composite valley of the Zapadne (West) Morava river. The name of gorge is comming from the names of **two mountains: Ovčar 985m** high on the south **and Kablar 889m** high on the north of the gorge. The Ovčar-Kablar gorge is placed on the halfway between the towns of Čačak and Požega, some 160km south-west of the capital Belgrade.

Mountain Kablar 889m

On the Mountain Kablar is one via ferata.

In Ovčar-Kablar gorge is more than 20 rock climbing routes, graded from 4 to 8 UIAA scale.