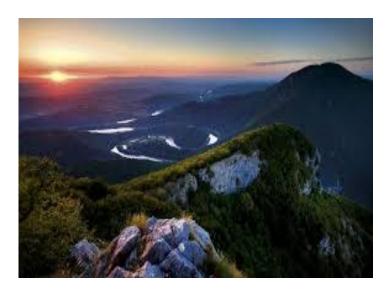

## Ovčar-Kablar gorge

Ovčar-Kablar gorge is a gorge in western Serbia, part of the composite valley of the Zapadne (West) Morava river. The name of gorge is comming from the names of **two mountains: Ovčar 985m** high on the south **and Kablar 889m** high on the north of the gorge. The Ovčar-Kablar gorge is placed on the halfway between the towns of Čačak and Požega, some 160km south-west of the capital Belgrade.

Mountain Kablar 889m

On the Mountain Kablar is one via ferata.

In Ovčar-Kablar gorge is more than 20 rock climbing routes, graded from 4 to 8 UIAA scale.