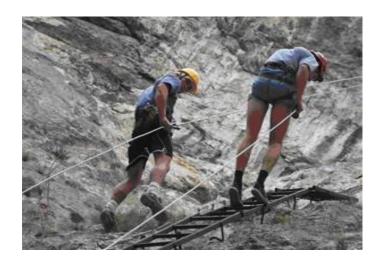

Mountain Kablar 889m

On the Mountain Kablar is one via ferata.

In Ovčar-Kablar gorge is more than 20 rock climbing routes, graded from 4 to 8 UIAA scale.