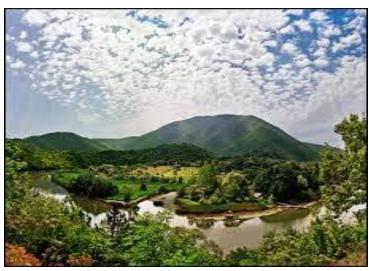

## Ovčar-Kablar gorge

Ovčar-Kablar gorge is a gorge in western Serbia, part of the composite valley of the Zapadne (West) Morava river. The name of gorge is comming from the names of **two mountains: Ovčar 985m** high on the south **and Kablar 889m** high on the north of the gorge. The Ovčar-Kablar gorge is placed on the halfway between the towns of Čačak and Požega, some 160km south-west of the capital Belgrade.