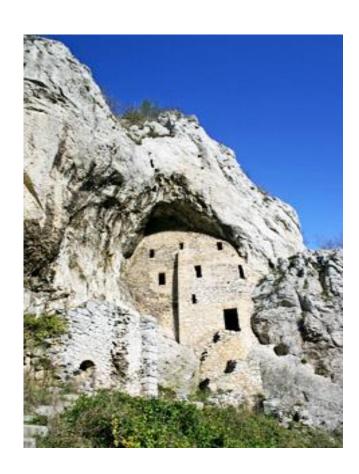

## **Cultural and Historical Heritage**

With over 300 monasteries, churches and worship places built in the gorge since the 14th century, it is known as the "Serbian Mount Athos". **Today, remained only 10 monasteries, one church and one sarced cave.** 