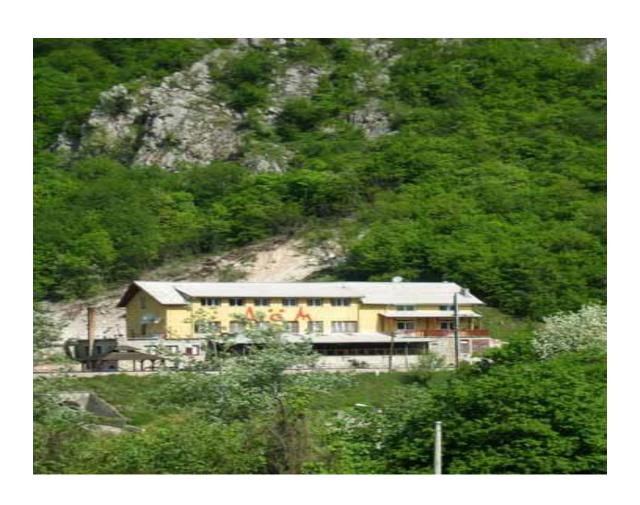

he Zapadne (West) Morava river. The name of gorge is comming from the names of **two mountains: Ovčar 985m** high on the south **and Kablar 889m** high on the north of the gorge. The Ovčar-Kablar gorge is placed on the halfway between the towns of Čačak and Požega, some 160km south-west of the capital Belgrade.







Mountain Kablar 889m





On the Mountain Kablar is one via ferata.





In Ovčar-Kablar gorge is more than 20 rock climbing routes, graded from 4 to 8 UIAA scale.



## **Cultural and Historical Heritage**

With over 300 monasteries, churches and worship places built in the gorge since the 14th century, it is known as the "Serbian Mount Athos". **Today, remained only 10 monasteries, one church and one sarced cave.** 





# **Accommodation:**

# Mountain Hut in Ovčar banja



## **PROGRAM**

| Sunday           | Monday          | Tuesday         | Wednesday       | Thursday        | Friday          | Saturday        |
|------------------|-----------------|-----------------|-----------------|-----------------|-----------------|-----------------|
| 14.8.2016.       | 15.8.2016.      | 16.8.2016.      | 17.8.2016.      | 18.8.2016.      | 19.8.2916.      | 20.8.2016.      |
| 13,00-Departure  | 7,00- Breakfast | 8,00- Breakfast |
| from Belgrade    |                 |                 |                 |                 |                 |                 |
| Airport "Nikola  | 8,00-13,30      | 8,00-13,30      | 8,00-13,30      | 8,00-13,30      | 8,00-13,30      | 9,00- Departure |
| Tesla"-bus       | Assent on       | Rock climbing   | Rock climbing   | Visit