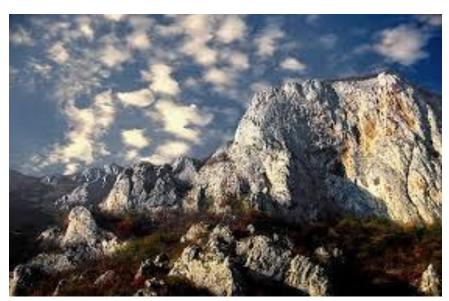

Mountain Kablar 889m

On the Mountain Kablar is one via ferata.

In Ovčar-Kablar gorge is more than 20 rock climbing routes, graded from 4 to 8 UIAA scale.